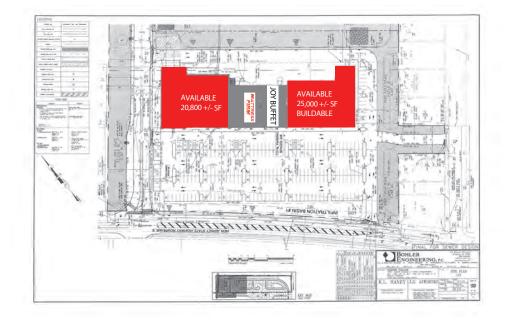

## **ULTA & MARSHALLS NOW OPEN!**

- Regional Shopping Center Constructed in 2005
- Highly visible at the intersection of Route 47 & Route 9 near Cape May, NJ
- 3,100 SF End Cap Available (Can be subdivided)
- 20,800 +/- SF Available
- 25,000 +/- SF Available (Buildable)
- Current Tenants Include: Aldi, Lowe's, Super Walmart, Mattress Firm, Five Below, Ross, Michaels, Bed Bath & Beyond, Wawa, McDonald's, Five Guys Burgers and Fries, Super Cuts, Sally Beauty Supply, AAA, Great Clips, GNC and more.