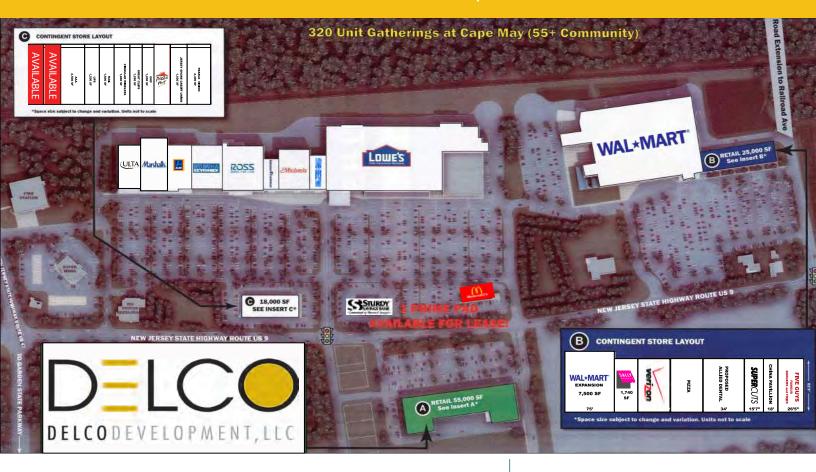

## **ULTA & MARSHALLS NOW OPEN!**

- Regional Shopping Center Constructed in 2005
- Highly visible at the intersection of Route 47 & Route 9 near Cape May, NJ
- 3,100 SF End Cap Available (Can be subdivided)
- 20,800 +/- SF Available
- 25,000 +/- SF Available (Buildable)
- Current Tenants Include: Aldi, Lowe's, Super Walmart, Mattress Firm, Five Below, Ross, Michaels, Bed Bath & Beyond, Wawa, McDonald's, Five Guys Burgers and Fries, Super Cuts, Sally Beauty Supply, AAA, Great Clips, GNC and more.